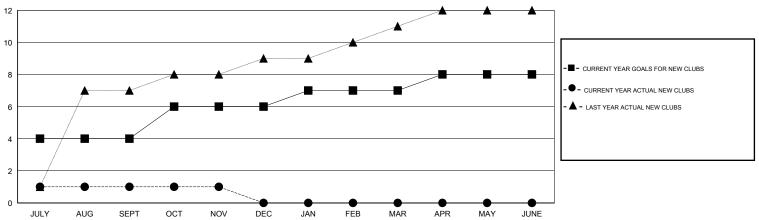

#### GOALS AND ACTUAL NEW CLUBS CUMULATIVE

# GMT: KAMLESH JAIN LOCATION INDIA GMT CA 6

|               |                  | Clubs            |                  |                  | Members               |                    |                                     |                    |                  |
|---------------|------------------|------------------|------------------|------------------|-----------------------|--------------------|-------------------------------------|--------------------|------------------|
|               | RESUL            | TS FOR 2014-2015 |                  |                  | RESULTS FOR 2014-2015 |                    |                                     |                    |                  |
| QUARTER       | NEW CLUB<br>GOAL | NEW CLUBS        | DROPPED<br>CLUBS | NET<br>GAIN/LOSS | QUARTER               | NEW MEMBER<br>GOAL | CHARTER AND<br>NEW MEMBERS<br>ADDED | DROPPED<br>MEMBERS | NET<br>GAIN/LOSS |
| JULY/AUG/SEPT | 4                | 1                | 0                | 1                | JULY/AUG/SEPT         | 100                | 312                                 | 397                | -85              |
| OCT/NOV/DEC   | 2                | 0                | 0                | 0                | OCT/NOV/DEC           | 50                 | 126                                 | 127                | -1               |
| JAN/FEB/MAR   | 1                | 0                | 0                | 0                | JAN/FEB/MAR           | 75                 | 0                                   | 0                  | 0                |
| APR/MAY/JUNE  | 1                | 0                | 0                | 0                | APR/MAY/JUNE          | 45                 | 0                                   | 0                  | 0                |