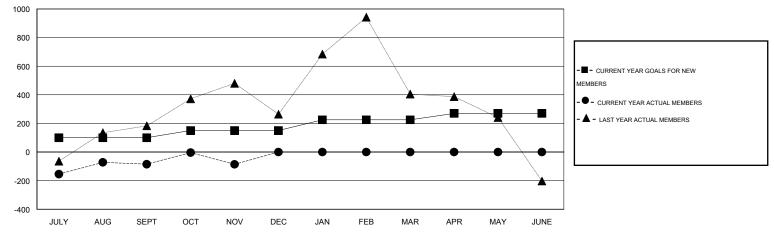

#### GOALS AND ACTUAL MEMBERS CUMULATIVE

| DROPPED CLUBS: 0  DROPPED MEMBERS |        | 57 CLUBS OF 119 ADDED 1 OR MORE<br>NEW MEMBERS | GENDER DISTRIBUTION           MALE         3,192 (62.43%)           FEMALE         1,921 (37.57%) | •     |
|-----------------------------------|--------|------------------------------------------------|---------------------------------------------------------------------------------------------------|-------|
| DECEASED CLUB CANCELLED           | 3<br>0 | CLICK HERE FOR HEALTH ASSESSMENT DATA          | FAMILY UNIT MEMBERS                                                                               | 2,703 |
| OTHER                             | 521    | AGGESOWIENT DATA                               | HEAD OF HOUSEHOLD                                                                                 | 1,274 |
| TOTAL                             | 524    |                                                | NON-HEAD OF HOUSEHOLD                                                                             | 1,429 |

# GMT: KAMLESH JAIN LOCATION INDIA GMT CA 6

|               |                  | Clubs            |                  |                  | Members               |                    |                                     |                    |                  |
|---------------|------------------|------------------|------------------|------------------|-----------------------|--------------------|-------------------------------------|--------------------|------------------|
|               | RESUL            | TS FOR 2014-2015 |                  |                  | RESULTS FOR 2014-2015 |                    |                                     |                    |                  |
| QUARTER       | NEW CLUB<br>GOAL | NEW CLUBS        | DROPPED<br>CLUBS | NET<br>GAIN/LOSS | QUARTER               | NEW MEMBER<br>GOAL | CHARTER AND<br>NEW MEMBERS<br>ADDED | DROPPED<br>MEMBERS | NET<br>GAIN/LOSS |
| JULY/AUG/SEPT | 4                | 1                | 0                | 1                | JULY/AUG/SEPT         | 100                | 312                                 | 397                | -85              |
| OCT/NOV/DEC   | 2                | 0                | 0                | 0                | OCT/NOV/DEC           | 50                 | 126                                 | 127                | -1               |
| JAN/FEB/MAR   | 1                | 0                | 0                | 0                | JAN/FEB/MAR           | 75                 | 0                                   | 0                  | 0                |
| APR/MAY/JUNE  | 1                | 0                | 0                | 0                | APR/MAY/JUNE          | 45                 | 0                                   | 0                  | 0                |